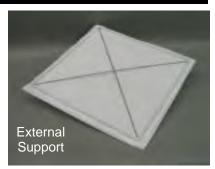

#### **DFM Internal & External Support Panel Filters**

### DFM Panels Ideal For Installations With Limited Access

Internal support offers a 9gauge grid sealed between the media. External support has an "X" grid on the air exiting side of the panel.