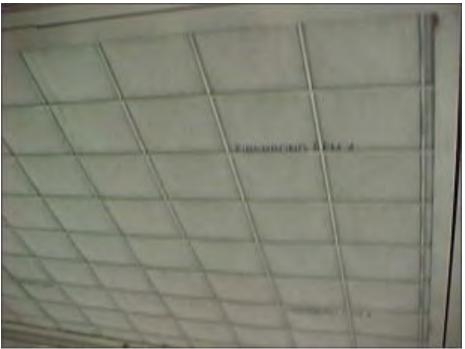

#### **Downdraft Paint Booth**

DFM 4 media utilized as a ceiling filter in a downdraft paint booth.