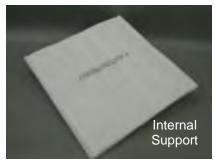

#### **DFM Internal & External Support Panel Filters**

### DFM Panels Ideal For Installations With Limited Access

Internal support offers a 9gauge grid sealed between the media. External support has an "X" grid on the air exiting side of the panel.